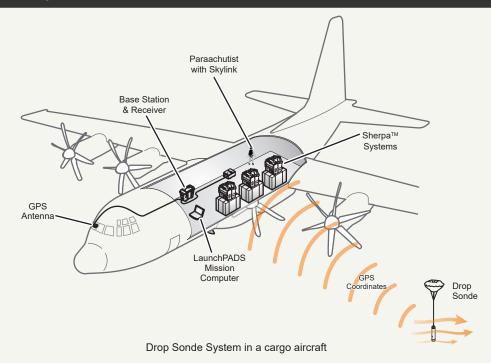

## **Drop Sonde**

Displays sonde data and provides the user interface to the Drop Sonde system