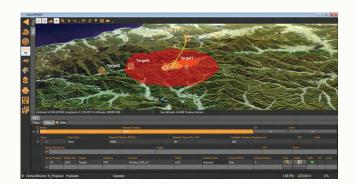

## LaunchPADS multi-mission manager

- Aerial release planning for Sherpa<sup>™</sup> /JPADS guided parachute systems
- Full 2D/3D GIS Map Overlay
- · Real-Time On-Board Sherpa™ Health/Status Monitor
- · Multi-Lingual Support
- · Aircraft Payload Manager
- · Mission Simulation and Playback
- · 802.11 Wireless / Wireline Mission Planning
- · Interface to online weather forecasting systems
- · Supports standard map imagery, scenery, and DTED

## Sherpa

Mission plan and Task Sherpa Systems Prior to Deployment