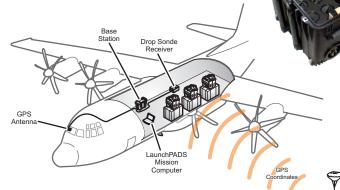

#### **MMIST WIND SONDE SYSTEM**

The Wind Sonde Module (WSM) allows aircrews to obtain precise meteorological data moments before airdrop, allowing them to determine and/or refine the release points for their specific cargo or personnel.

#### Comprised of:

- · disposable Dropsonde(s),
- · aircraft based wireless Dropsonde Receiver and Base Station