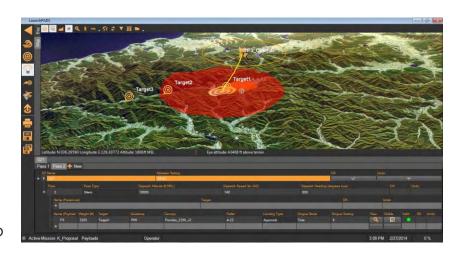

# LaunchPADS"

Multi-Mission Manager

The cost effective Turnkey alternative to mission planning.

#### LAUNCHPADS MULTI-MISSION MANAGER

- Aerial release planning for Sherpa<sup>™</sup>/JPADS guided parachute systems
- Full 2D/3D GIS MapOverlay
- Real-Time On-Board Sherpa<sup>™</sup> Health/ Status Monitor
- Multi-Lingual Support
- · Aircraft Payload Manager
- · Mission Simulation and Playback
- · 802.11 Wireless / Wireline Mission Planning
- · Interface to online weather forecasting systems
- · Supports standard map imagery, scenery, and DTED